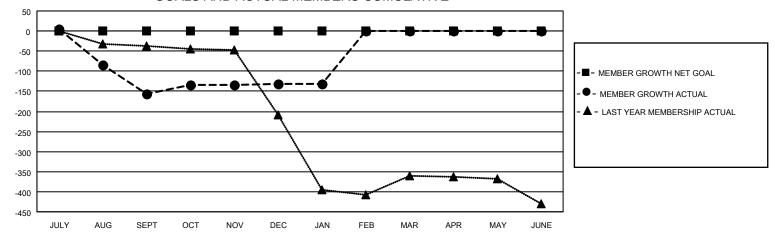

#### GOALS AND ACTUAL MEMBERS CUMULATIVE

| DROPPED CLUBS: 0 |     | 13 CLUBS OF 38 ADDED 1 OR<br>MORE NEW MEMBERS | GENDER DISTRIBUTION                 |              |  |
|------------------|-----|-----------------------------------------------|-------------------------------------|--------------|--|
|                  |     | WORE NEW WEIWBERS                             | MALE                                | 918 (73.44%) |  |
|                  |     |                                               | FEMALE 332 (26.56%)                 |              |  |
| DROPPED MEMBERS  |     |                                               | NON BINARY                          | 0 (0.00%)    |  |
|                  |     |                                               | PREFER NOT TO ANSWER                | 0 (0.00%)    |  |
| DECEASED         | 0   |                                               |                                     |              |  |
| CLUB CANCELLED   | 0   | CLICK HERE FOR CUMULATIVE                     | TOTAL FAMILY UNIT MEMBERS           | 819          |  |
| OTHER            | 218 | MEMBERSHIP DATA                               |                                     |              |  |
| TOTAL            | 218 |                                               | FAMILY MEMBERS PAYING HALF DUES 606 |              |  |
|                  |     |                                               |                                     |              |  |

## District 301A4

| Clubs RESULTS FOR 2022-2023 |   |   |   | Members RESULTS FOR 2022-2023 |   |     |     |
|-----------------------------|---|---|---|-------------------------------|---|-----|-----|
|                             |   |   |   |                               |   |     |     |
| JULY/AUG/SEPT               | 0 | 1 | 0 | JULY/AUG/SEPT                 | 0 | 137 | 214 |
| OCT/NOV/DEC                 | 0 | 0 | 0 | OCT/NOV/DEC                   | 0 | 41  | 2   |
| JAN/FEB/MAR                 | 0 | 0 | 0 | JAN/FEB/MAR                   | 0 | 2   | 2   |
| APR/MAY/JUNE                | 0 | 0 | 0 | APR/MAY/JUNE                  | 0 | 0   | 0   |