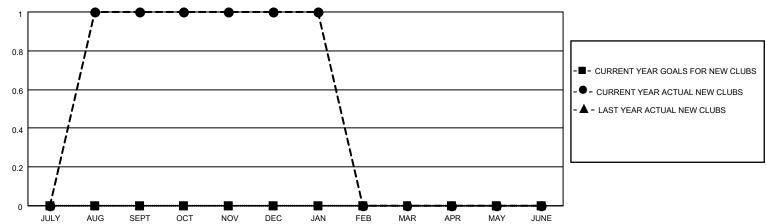

#### GOALS AND ACTUAL NEW CLUBS CUMULATIVE

## District 301A4

| Clubs RESULTS FOR 2022-2023 |   |   |   | Members RESULTS FOR 2022-2023 |   |     |     |
|-----------------------------|---|---|---|-------------------------------|---|-----|-----|
|                             |   |   |   |                               |   |     |     |
| JULY/AUG/SEPT               | 0 | 1 | 0 | JULY/AUG/SEPT                 | 0 | 137 | 214 |
| OCT/NOV/DEC                 | 0 | 0 | 0 | OCT/NOV/DEC                   | 0 | 41  | 2   |
| JAN/FEB/MAR                 | 0 | 0 | 0 | JAN/FEB/MAR                   | 0 | 2   | 2   |
| APR/MAY/JUNE                | 0 | 0 | 0 | APR/MAY/JUNE                  | 0 | 0   | 0   |